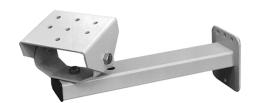

The **EM2400** is a light duty wall mount capable of supporting a maximum load of 9.07 kg (20 pounds). This mount is primarily for use with our EH4010 and EH4014 enclosures, but it can be used with other lightweight enclosures or light-to-medium-weight large format cameras.

The **EM2400** is constructed of aluminum and also features an adjustable head, which allows mechanical positioning of the camera or enclosure. In addition to the removable front end cap, there is also a half-inch diameter cable feedthrough hole in the mounting arm that conceals the camera or enclosure wiring.