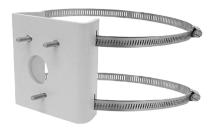

#### **OPTIONAL MOUNT ADAPTER**

PA101 Pole mount adapter for EM2400 mount.

Stainless steel straps supplied. Straps fit 7.62 cm (3-inch) to 20.32 cm (8-inch) diameter pole.

**PA101 POLE ADAPTER** 

NOTE: VALUES IN PARENTHESES ARE CENTIMETERS; ALL OTHERS ARE INCHES.