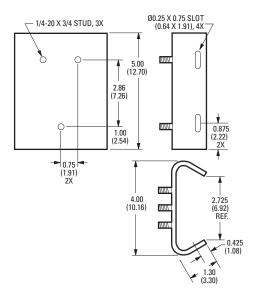

#### **OPTIONAL MOUNT ADAPTER**

PA101 Pole mount adapter for EM2400 mount.

Stainless steel straps supplied. Straps fit 7.62 cm (3-inch) to 20.32 cm (8-inch) diameter pole.

**PA101 POLE ADAPTER** 

NOTE: VALUES IN PARENTHESES ARE CENTIMETERS; ALL OTHERS ARE INCHES.