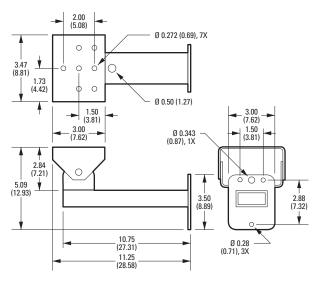

#### **GENERAL**

Enclosure Mounting Two 1/4-20 x 0.625 hex head machine screws

(supplied)

Suggested

Mounting Method Secure to solid surface with three 1/4-inch

diameter fasteners (not supplied) or use one 5/16-inch diameter and one 1/4-inch diameter fastener for center mount holes in applications where wall studs are

encountered

Cable Feedthrough One 1.27 cm (0.50-inch) diameter hole in

mount arm

Construction Aluminum

Finish Gray polyester powder coat

Maximum Load 9 kg (20 lb)

Unit Weight

EM2400 1.25 kg (2.75 lb) PA101 0.40 kg (0.88 lb)